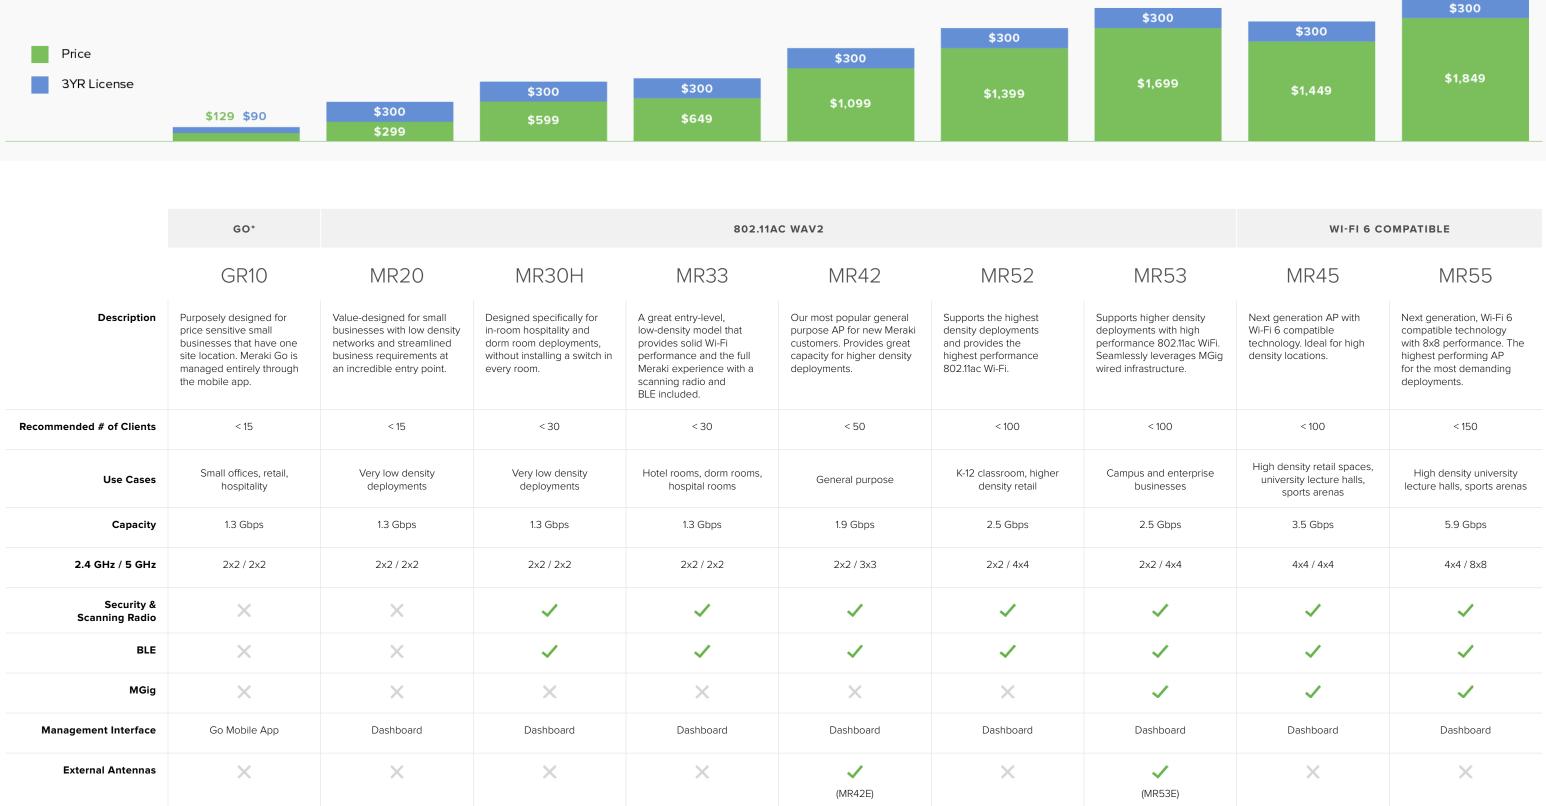

\*Please note: Meraki Go is currently only available in the United States, the EU, and Japan.

1

|                              | GO*                   | 802.11AC WAV2         |                 |               |               |               |               | WI-FI 6 COMPATIBLE |                    |
|------------------------------|-----------------------|-----------------------|-----------------|---------------|---------------|---------------|---------------|--------------------|--------------------|
|                              | GR10                  | MR20                  | MR30H           | MR33          | MR42          | MR52          | MR53          | MR45               | MR55               |
| Power over Ethernet          | 802.3af               | 802.3af               | 802.3af/at      | 802.3af/at    | 802.3af/at    | 802.3af/at    | 802.3af/at    | 802.3at            | 802.3at            |
| Number of Ports              | 1                     | 1                     | 1+4             | 1             | 1             | 2             | 2             | 1                  | 1                  |
| RFI Interference Avoidance   | Opportunistic Auto RF | Opportunistic Auto RF | Auto RF         | Auto RF       | Auto RF       | Auto RF       | Auto RF       | Auto RF            | Auto RF            |
| Band Select                  | ✓<br>Band Steering    | Band Steering         | ✓ Band Steering | ✓<br>Band Steering | ✓<br>Band Steering |
| Remote VPN<br>Tunnel Support | ×                     | Tunneled SSID         | Tunneled SSID   | Tunneled SSID | Tunneled SSID | Tunneled SSID | Tunneled SSID | Tunneled SSID      | Tunneled SSID      |
| Location Analytics           | ×                     | Wi-Fi only            | BLE / Wi-Fi     | BLE / Wi-Fi   | BLE / Wi-Fi   | BLE / Wi-Fi   | BLE / Wi-Fi   | BLE / Wi-Fi        | BLE / Wi-Fi        |
| API Support                  | ×                     | ~                     | $\checkmark$    | ~             | ~             | $\checkmark$  | ~             | ~                  | ~                  |
| Wireless Health              | ×                     | ~                     | $\checkmark$    | ~             | ~             | $\checkmark$  | ~             | ~                  | $\checkmark$       |
| PCI Compliant                | ×                     | ×                     | $\checkmark$    | ~             | ~             | $\checkmark$  | ~             | ~                  | ~                  |
| Teleworker Gateway           | ×                     | Z-Series              | Z-Series        | Z-Series      | Z-Series      | Z-Series      | Z-Series      | Z-Series           | Z-Series           |